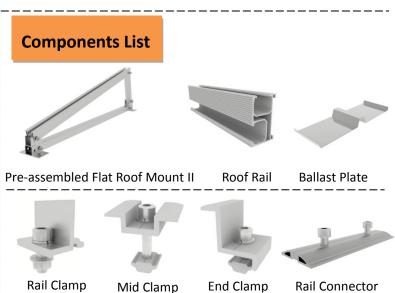

## Introduction

Flat Roof Mount System II is suitable for flat roof and tilt roof. Fixed angle and adjustable angle are both acceptable, you can choose one way to install, it will improve the applicability. This system will not damage the roof waterproof structure. Products are fully used aluminum alloy AL6005-T5 and stainless steel 304, it makes products has strongly corrosion resistance. The components are pre-assembled in factory, it makes installation easy and quick to save your cost and time.