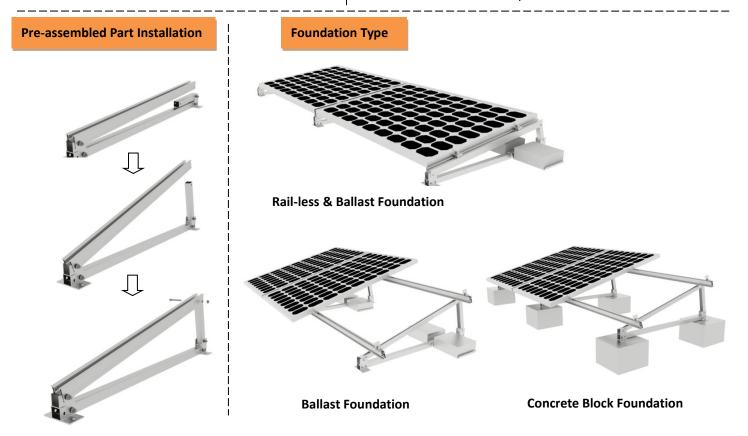

## Introduction

Flat Roof Mount System II is suitable for flat roof and tilt roof. Fixed angle and adjustable angle are both acceptable, you can choose one way to install, it will improve the applicability. This system will not damage the roof waterproof structure. Products are fully used aluminum alloy AL6005-T5 and stainless steel 304, it makes products has strongly corrosion resistance. The components are pre-assembled in factory, it makes installation easy and quick to save your cost and time.