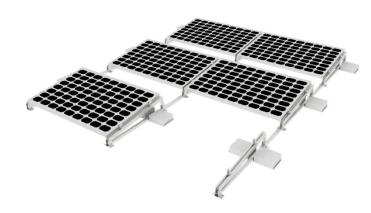

## Introduction

Flat Roof Mount System II is suitable for flat roof and tilt roof. Fixed angle and adjustable angle are both acceptable, you can choose one way to install, it will improve the applicability. This system will not damage the roof waterproof structure. Products are fully used aluminum alloy AL6005-T5 and stainless steel 304, it makes products has strongly corrosion resistance. The components are pre-assembled in factory, it makes installation easy and quick to save your cost and time.